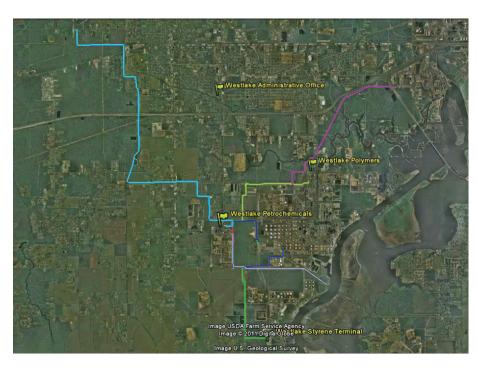

## LOUISIANA PARISHES OF OPERATION:

Calcasieu

Changes may occur. Contact the operator to discuss their pipeline systems and areas of operation.

For more information regarding Westlake Petrochemicals emergency response plans and procedures, call Barrie Willie, HSE Manager, at (337) 583-6789.